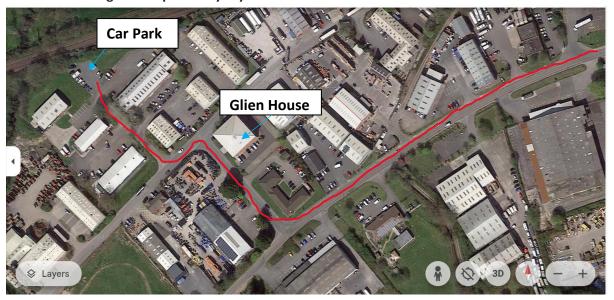

## Driving and parking instructions for Glien House - 2 Cillefwr Rd E, Johnstown, Carmarthen SA31 3RU

- From A40 take the exit towards Llansteffan.
- At the traffic lights turn right onto Llansteffan Road, take the next right onto Alltycnap Road continue for approximately ½ mile and turn right into Glien Road.
- Glien House is the modern 3 storey office block on the corner of Glien Road and Cillefwr Road.

•

Park in the car park, that is straight ahead. Please do not park in any other car park, including the car park in Ty Myddfai.

- Glien House is a 2-minute walk from the car park.
- At the front of Glien House please press the up/down buttons on the intercom until you see NHS Training on the display panel.