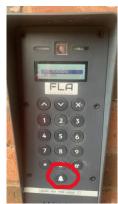

 Then press the bell key to gain entry and you will be let into the building.

Please make your way up to the first floor where you will be guided to the Clinical Skills
Training Room 1.

Any problems the clinical education teams number is: 07483453347