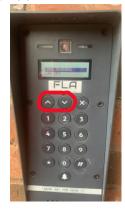

•

Park in the car park, that is straight ahead. Please do not park in any other car park, including the car park in Ty Myddfai.

- Glien House is a 2-minute walk from the car park.
- At the front of Glien House please press the up/down buttons on the intercom until you see NHS Training on the display panel.

 Then press the bell key to gain entry and you will be let into the building.

Please make your way up to the first floor where you will be guided to the Clinical Skills
Training Room 1.

Any problems the clinical education teams number is: 07483453347